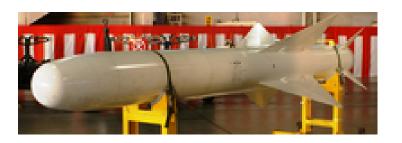

## **ASM-1** [Type 80] (1983)

## **Guided Weapon**

Type: Guided Weapon

Weight: 600.0 kg

Length: 4.0 m

Span: 1.02 m

Length: 4.0 m

Diameter: 0.34

Generation: None