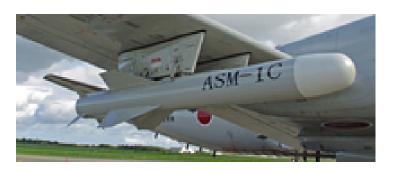

## **ASM-1C** [Type 91] (1991)

## **Guided Weapon**

Type: Guided Weapon

Weight: 510.0 kg

Length: 4.0 m

Span: 1.02 m

Length: 4.0 m

Diameter: 0.34

Generation: None



Properties: Flight Profile - Terrain Following, Search Pattern, Bearing-Only Launch (BOL), Weapon - INS Navigation,

Terminal Maneuver - Pop-Up, Flight Profile - Level Cruise Flight

Targets: Surface Vessel

## Sensors / EW:

- Passive Radar Seeker (ASM-1C) ESM, Weapon Seeker, Anti-Radiation, Max range: 18.5 km
- Active Radar Seeker (ASM MR, ASM-1C) Radar, Weapon Seeker, Active Radar, Max range: 9.3 km

## Weapons / Loadouts:

- ASM-1C [Type 91] - (1991) Guided Weapon. Surface Max: 185.2 km.