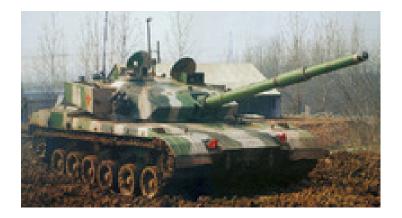

## Armored Plt (Type 96 MBT x 4) -

## China

Type: Mobile Vehicle(s)
Commissioned: 1998

Operator: Army

Length: 0 m Width: 0 m

Crew: 1