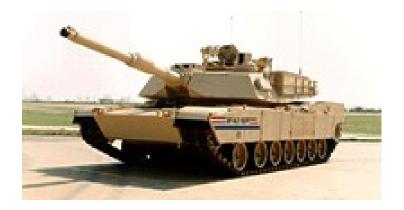

## Armored Plt (M1A2 Abrams MBT x 4) -

## **United States**

Type: Mobile Vehicle(s)
Commissioned: 1994

Operator: Army

Length: 0 m Width: 0 m

Crew: 1