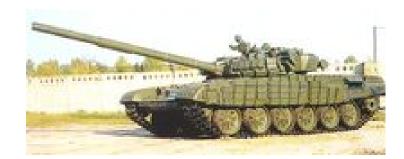

## Soviet Union [-1991]



Sensors / EW:

Generic Gun Director [LLTV] - (1st Gen, Surface Only) Visual, LLTV, Weapon Director, Max range: 46.3 km
Generic Laser Rangefinder for Gun Director - (Surface Only) Laser Rangefinder, Laser Rangefinder for Weapon Director, Max range: 7.4 km

- Generic Gun Director [TV Camera] - (1st Gen, Surface Only) Visual, Visual, Weapon Director TV Camera, Max range: 46.3 km

Weapons / Loadouts:

- 125mm HEAT - (Generic Tank Ammo) Gun. Surface Max: 3.7 km. Land Max: 3.7 km.

- 125mm HE - (Generic Tank Ammo) Gun. Surface Max: 3.7 km. Land Max: 3.7 km.

- 7.62mm MG Burst [20 rnds] - (Ship & Facility) Gun. Surface Max: 0.4 km. Land Max: 0.4 km.

- 12.7mm/50 MG Burst [10 rnds] - (Facility/Ship, No Anti-Air Capability) Gun. Surface Max: 1.9 km. Land Max: 1.9 km.

<sup>- 125</sup>mm APFSDS-T