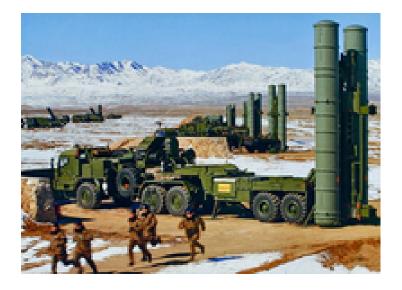

## SAM Bn (SA-20b Gargoyle [S-300PMU-2 Favorit]) - 4x TEL, 2x Bn + 96L6E, 16x Bn

## China

Type: Mobile Vehicle(s)
Commissioned: 2008

Operator: Surface-to-Air Missile Corps

Length: 0 m Width: 0 m

Crew: 1

## Sensors / EW:

- Tombstone [30N6E] (SA-20c) Radar, Radar, FCR, Surface-to-Air, Medium-Range, Max range: 166.7 km
- Cheese Board [96L6E] (S-300PMU-2 Surveillance) Radar, Radar, Air Search, 3D Long-Range, Max range: 407.4 km

## Weapons / Loadouts:

- SA-20b Gargoyle [48N6E2] (2008, S-300PMU-2, Export) Guided Weapon. Air Max: 203.7 km.
- SA-16 Gimlet [9M313] (1988, 9K310 Igla-1) Guided Weapon. Air Max: 5.6 km.