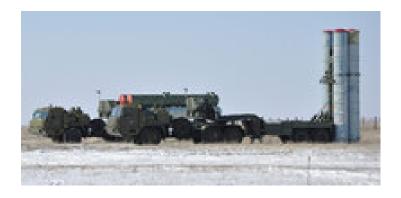

## SAM Bn (SA-21a/b Growler [S-400E Triumf]) - 8x TEL

## China

Type: Mobile Vehicle(s)
Commissioned: 2018
Operator: Air Force

Length: 0 m Width: 0 m

Crew: 1



## Sensors / EW:

- Grave Stone [92N2] (SA-21, ABM Capable?) Radar, Radar, FCR, Surface-to-Air, Long-Range, Max range: 398.2 km
- Cheese Board [96L6] (S-300PMU-2 Surveillance, PESA, ABM Capability?) Radar, Radar, Air Search, 3D Long-Range, Max range: 407.4 km

## Weapons / Loadouts:

- SA-21a Growler [48N6DM] (2008, S-400, 48N6E3, SARH) Guided Weapon. Air Max: 250 km.
- SA-21b Growler [40N6] (2013, S-400, ARH, ABM Capability?) Guided Weapon. Air Max: 398.2 km.
- SA-16 Gimlet [9M313] (1988, 9K310 Igla-1) Guided Weapon. Air Max: 5.6 km.