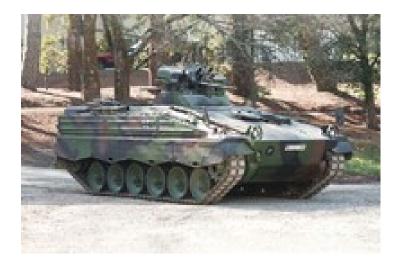

## Mech Inf Plt (Marder 1A3 [Milan 2] IFV x 3) -

## **Germany** [FRG/Reunified]

Type: Mobile Vehicle(s)
Commissioned: 1988

Operator: Army

Length: 0 m Width: 0 m

Crew: 1