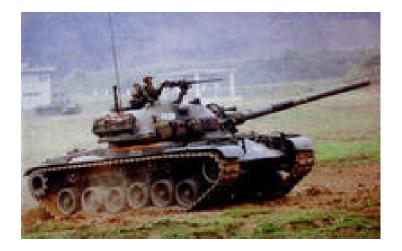

## Armored Plt (M48A5 Patton MBT x 5) -

## **Taiwan**

Type: Mobile Vehicle(s)
Commissioned: 1980

Operator: Army

Length: 0 m Width: 0 m

Crew: 1