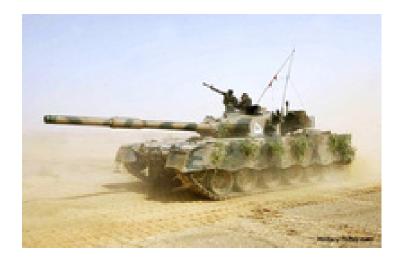

## Armored Plt (Al Khalid MBT x 3) - MBT-2000

## **Pakistan**

Type: Mobile Vehicle(s)
Commissioned: 2002

Operator: Army

Length: 0 m Width: 0 m

Crew: 1