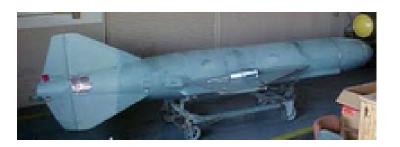

## SS-N-2d Improved Styx [P-21] (P-20M)

## **Guided Weapon**

Type: Guided Weapon

Weight: 2600.0 kg

Length: 6.75 m

Span: 2.4 m

Length: 6.75 m

Diameter: 0.76

Generation: None