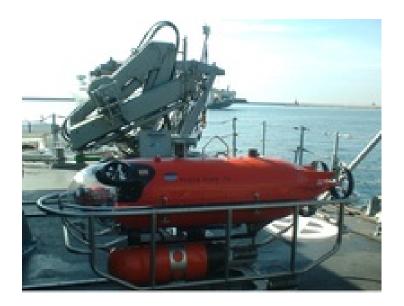

## Pluto Plus ROV - 0 CME Class, Mine Disposal Vehicle

## Spain

Type: ROV - Remotely Operated Vehicle

Max Depth: -400 m Max Speed: 7 kt Commissioned: 0

Length: 2.0 m Beam: 0.6 m Draft: 0.6 m

Crew: 0

Displacement: 1 t

Displacement Full: 0 t

Propulsion: Batteries