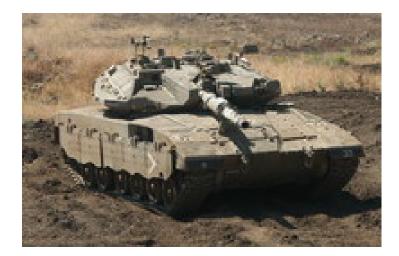

## Israel

Type: Mobile Vehicle(s) Commissioned: 1990 Operator: Army Length: 0 m Width: 0 m Crew: 1

Sensors / EW:

- Generic Gun Director [LLTV] - (2nd Gen, Surface Only, 8x Magnification) Visual, LLTV, Weapon Director, Max range: 46.3 km